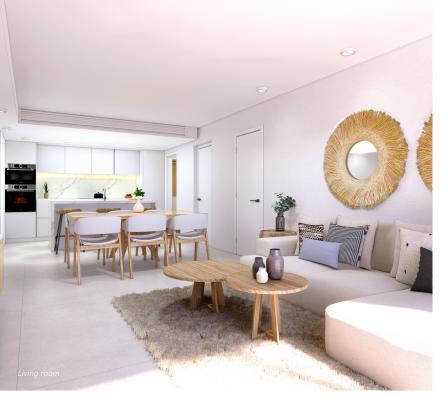

### FLOOR AND WALL TILING:

Tiles inside the property will be of modern style, top quality size 60x60. Paved outdoor areas with top quality tiles. Bathrooms and kitchen tiled to first 1st grade in a modern style.

### PAINTING:

Smooth paint finish, in white mat finish.

### INTERIOR CARPENTRY

Main entrance door to the property will be a security dark brown door of aluminum paneling. Interior joinery finished in white with chrome fittings and handles. Fitted wardrobes, with drawers, with white exterior finish.