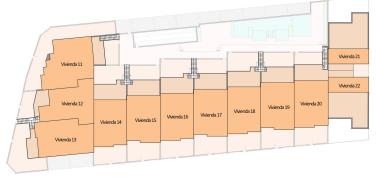

or and also on the top floor and 3 bedrooms on the ground floor and on the top floor with a solarium of more than 80 m2 that affords with great privacy. The new 2 villas have closed garage, independent pool, 3 bedrooms, 2 bathrooms and a toilet.

The residential has a common garden area with pool and each apartment has big terraces where you can enjoy the sun all year round. Another important feature in this project is the storage for bikes in the common area, with a capacity of 2 bikes per apartment.

Located in "Del Pilar al Mar" path is a route that has been traced along the urban promenade, which starts in the town center and ends at one of the beaches of Torre de la Horadada. The route is 3 km. and can be done on foot, by bicycle or on roller skates.



Playamar X view of the plot





lacksquare GROUN FLOOR

 $^{\text{\tiny N}}$  TOP FLOOR



### PLANTA BAJA

### **VIVIENDA P. BAJA 3 DORMITORIOS**

| *************************************** |                                 |                                 |                                 |  |  |
|-----------------------------------------|---------------------------------|---------------------------------|---------------------------------|--|--|
| CUADRO DE SUPERFICIES                   |                                 |                                 |                                 |  |  |
| Planta                                  | Uso                             | S. Útil                         | S. Const.                       |  |  |
| Baja                                    | Vivienda<br>Terraza<br>Traster