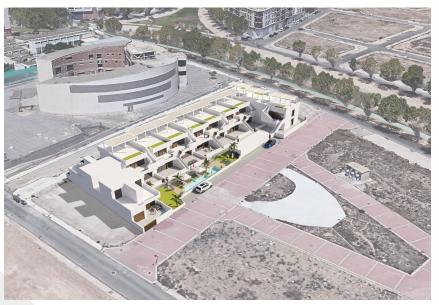

# PLAYAMAR X RESIDENTIAL

Playamar X is an exclusive residential with significant upgrades in the design and comfort of the houses. 20 modern and 2 villas, first quality, with 2 bedrooms on the ground floor and also on the top floor and 3 bedrooms on the ground floor and on the top floor with a solarium of more than 80 m2 that affords with great privacy. The new 2 villas have closed garage, independent pool, 3 bedrooms, 2 bathrooms and a toilet.

Playamar X view of the plot

lacksquare GROUN FLOOR

 $^{\text{\tiny N}}$  TOP FLOOR