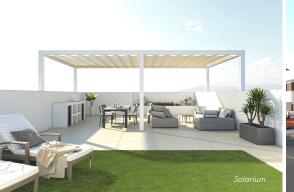

### **FXTRAS:**

Included in solarium artificial grass, pergola, summer kitchen and ilumination. Only for apartments