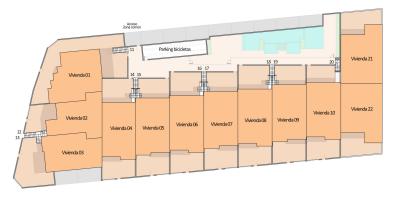

loor and also on the top floor and 3 bedrooms on the ground floor and on the top floor with a solarium of more than 80 m2 that affords with great privacy. The new 2 villas have closed garage, independent pool, 3 bedrooms, 2 bathrooms and a toilet.

The residential has a common garden area with pool and each apartment has big terraces where you can enjoy the sun all year round. Another important feature in this project is the storage for bikes in the common area, with a capacity of 2 bikes per apartment.

Located in "Del Pilar al Mar" path is a route that has been traced along the urban promenade, which starts in the town center and ends at one of the beaches of Torre de la Horadada. The route is 3 km. and can be done on foot, by bicycle or on roller skates.



Playamar X view of the plot





lacksquare GROUN FLOOR

 $^{\text{\tiny N}}$  TOP FLOOR



### PLANTA BAJA

### **VIVIENDA P. BAJA 3 DORMITORIOS**

| *************************************** |                                 |                                 |                                 |  |  |
|-----------------------------------------|---------------------------------|---------------------------------|---------------------------------|--|--|
| CUADRO DE SUPERFICIES                   |                                 |                                 |                                 |  |  |
| Planta                                  | Uso                             | S. Útil                         | S. Const.                       |  |  |
| Baja                                    | Vivienda<br>Terraza<br>Trast