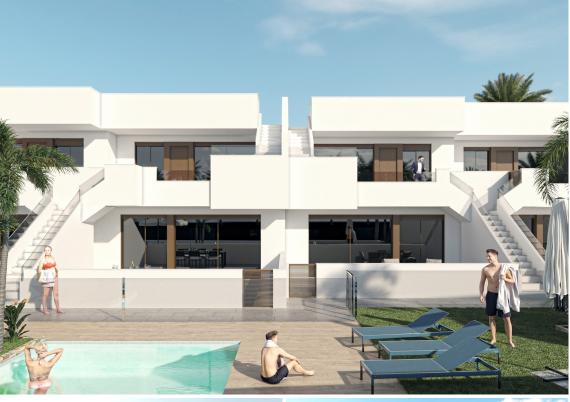

# PLAYAMAR X RESIDENTIAL

Playamar X is an exclusive residential with significant upgrades in the design and comfort of the houses. 20 modern and 2 villas, first quality, with 2 bedrooms on the ground floor and also on the top floor and 3 bedrooms on the ground floor and on the top floor with a solarium of more than 80 m2 that affords with great privacy. The new 2 villas have closed garage, independent pool, 3 bedrooms, 2 bathrooms and a toilet.

The residential has a common garden area with pool and each apartment has big terraces where you can enjoy the sun all year round. Another important feature in this project is the storage for bikes in the common area, with a capacity of 2 bikes per apartment.

Playamar X view of the plot

lacksquare GROUN FLOOR

 $^{\text{\tiny N}}$  TOP FLOOR