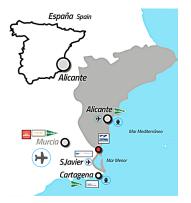

Las higuericas Beach

AIRPORTS: Murcia Airport - 30 mins. Alicante Airport - 45 mins

SERVICES:
Centre of Pilar de la Horadada - 6 mins (walking)
Health center Pilar de la Horadada - 4 mins. (by car)
Torrevieja Hospital - 25 mins. (by car)

SHOPPING CENTERS: Dos Mares - 10 mins Zenia Boulevard - 10 mins Espacio Mediterráneo - 20 mins.

GOLF COURSES: Lo Romero Golf - 8 mins. Colinas Golf & Country - 20 mins. Las Ramblas Golf - 20 mins. Roda Golf - 17 mins.

BEACHES AND WATER SPORT: Las Villas Beach- 13 mins (by bike) Horadada Beach - 8 mins. (by car) Las Higuericas Beach- 8 mins. (by car) Natural Park Las Salinas - 9 mins (by car)

AGRICULTURE:
Agriculture is a mainstay of the local economy.
With the good climate and the enterprising spirit of local farmers, Pilar de la Horadada has become one of the most advanced agricultural areas in southeast
Spain. Pilar de la Horadada is now the biggest pepper producer.

RESTAURANTS:
Casa Araez - 13 mins (walking)
El Gallego - 5 mins. (by car)
Nostrissima- 12 mins. (walking)
Vinoteca Vinícore- 800m
Calle Mayor- 7 mins (by car)