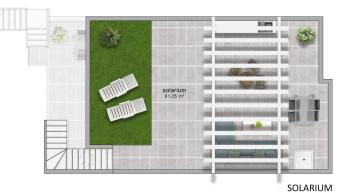

# PLAYAMAR X RESIDENTIAL

Playamar X is an exclusive residential with significant upgrades in the design and comfort of the houses. 20 modern and 2 villas, first quality, with 2 bedrooms on the ground floor and also on the top floor and 3 bedrooms on the ground floor and on the top floor with a solarium of more than 80 m2 that affords with great privacy. The new 2 villas have closed garage, independent pool, 3 bedrooms, 2 bathrooms and a toilet.

### **VIVIENDA P. PRIMERA 2 DORMITORIOS**

| CUADRO I | DE SUPERFICI | ES        |           |
|----------|--------------|-----------|-----------|
| Planta   | Uso          | S. Útil   | S. Const. |
| Primera  | Vivienda     | 69.15 m2  | 77.57 m2  |
|          | Terraza      | 20.70 m2  | 20.70 m2  |
|          | Trastero     | 1.90 m2   | 1.90 m2   |
|          | Solarium     | 81.25 m2  | 81.25 m2  |
|          | Total m2     | 173.00 m2 | 181.42 m2 |