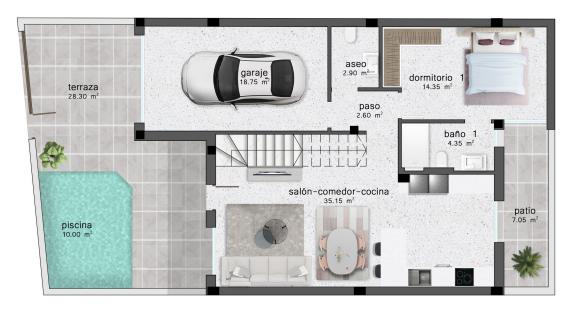

### PLANTA BAJA

### **VIVIENDA P. BAJA 3 DORMITORIOS**

| *************************************** |                                 |                                 |                                 |  |  |
|-----------------------------------------|---------------------------------|---------------------------------|---------------------------------|--|--|
| CUADRO DE SUPERFICIES                   |                                 |                                 |                                 |  |  |
| Planta                                  | Uso                             | S. Útil                         | S. Const.                       |  |  |
| Baja                                    | Vivienda<br>Terraza<br>Trastero | 82.10 m2<br>66.80 m2<br>2.15 m2 | 91.66 m2<br>66.80 m2<br>2.15 m2 |  |  |
|                                         | Total m2                        | 151.05 m2                       | 160.61 m2                       |  |  |