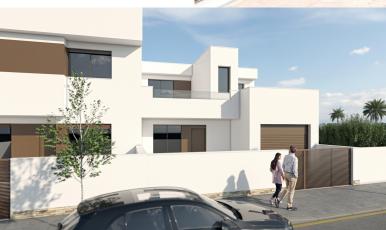

# PLAYAMAR X RESIDENTIAL

Playamar X is an exclusive residential with significant upgrades in the design and comfort of the houses. 20 modern and 2 villas, first quality, with 2 bedrooms on the ground floor and also on the top floor and 3 bedrooms on the ground floor and on the top floor with a solarium of more than 80 m2 that affords with great privacy. The new 2 villas have closed garage, independent pool, 3 bedrooms, 2 bathrooms and a toilet.

Playamar X view of the plot

lacksquare GROUN FLOOR

 $^{\text{\tiny N}}$  TOP FLOOR