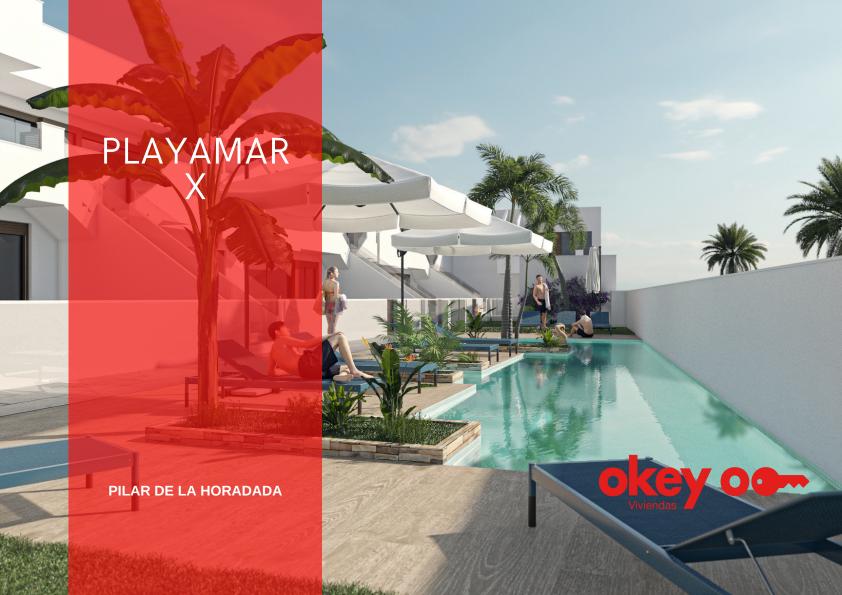

# PLAYAMAR X RESIDENTIAL

Playamar X is an exclusive residential with significant upgrades in the design and comfort of the houses. 20 modern and 2 villas, first quality, with 2 bedrooms on the ground floor and also on the top floor and 3 bedrooms on the ground floor and on the top floor with a solarium of more than 80 m2 that affords with great privacy. The new 2 villas have closed garage, independent pool, 3 bedrooms, 2 bathrooms and a toilet.

The residential has a common garden area with pool and each apartment has big terraces where you can enjoy the sun all year round. Another important feature in this project is the storage for bikes in the common area, with a capacity of 2 bikes per apartment.

Located in "Del Pilar al Mar" path is a route that has been traced along the urban promenade, which starts in the town center and ends at one of the beaches of Torre de la Horadada. The route is 3 km. and can be done on foot, by bicycle or on roller skates.