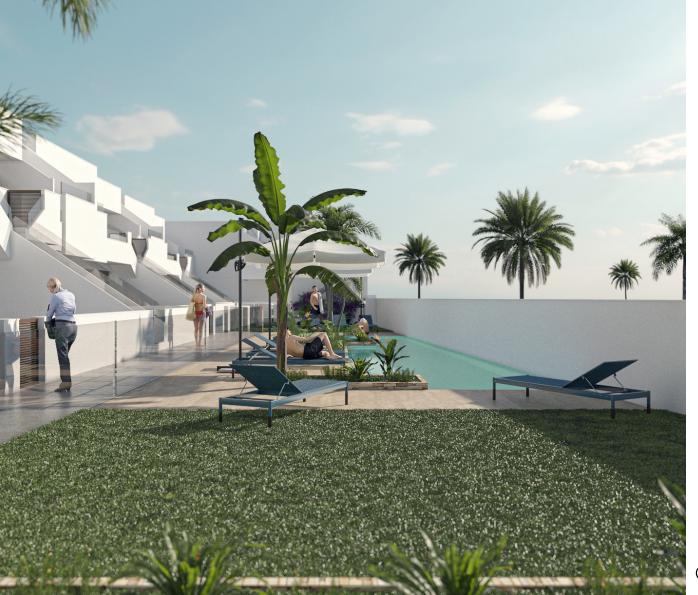

The residential has a common garden area with pool and each apartment has big terraces where you can enjoy the sun all year round. Another important feature in this project is the storage for bikes in the common area, with a capacity of 2 bikes per apartment.

### COMMUNAL GARDEN / OUTDOOR AREAS:

Communal swimming 60m2 , including walls, including salt purification system, stainless steel ladder.

Communal zone with trees and planting supplied by the builder.

Villas have their own private pool.