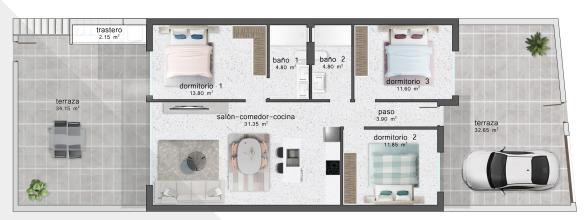

### PLANTA BAJA

### **VIVIENDA P. BAJA 3 DORMITORIOS**

| *************************************** |                                 |                                 |                                 |  |  |
|-----------------------------------------|---------------------------------|---------------------------------|---------------------------------|--|--|
| CUADRO DE SUPERFICIES                   |                                 |                                 |                                 |  |  |
| Planta                                  | Uso                             | S. Útil                         | S. Const.                       |  |  |
| Baja                                    | Vivienda<br>Terraza<br>Trastero | 82.10 m2<br>66.80 m2<br>2.15 m2 | 91.66 m2<br>66.80 m2<br>2.15 m2 |  |  |
|                                         | Total m2                        | 151.05 m2                       | 160.61 m2                       |  |  |