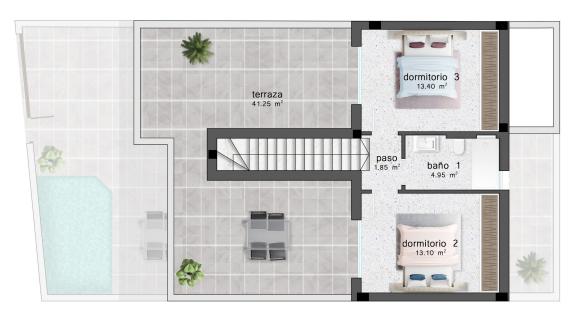

PLANTA PRIMERA

### **VIVIENDA P. PRIMERA 2 DORMITORIOS**

| CUADRO I | DE SUPERFICI | ES        |           |
|----------|--------------|-----------|-----------|
| Planta   | Uso          | S. Útil   | S. Const. |
| Primera  | Vivienda     | 69.15 m2  | 77.57 m2  |
|          | Terraza      | 20.70 m2  | 20.70 m2  |
|          | Trastero     | 1.90 m2   | 1.90 m2   |
|          | Solarium     | 81.25 m2  | 81.25 m2  |
|          | Total m2     | 173.00 m2 | 181.42 m2 |