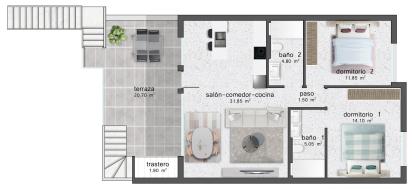

PLANTA PRIMERA

### **VIVIENDA P. PRIMERA 2 DORMITORIOS**

| CUADRO I | DE SUPERFICI | ES        |           |
|----------|--------------|-----------|-----------|
| Planta   | Uso          | S. Útil   | S. Const. |
| Primera  | Vivienda     | 69.15 m2  | 77.57 m2  |
|          | Terraza      | 20.70 m2  | 20.70 m2  |
|          | Trastero     | 1.90 m2   | 1.90 m2   |
|          | Solarium     | 81.25 m2  | 81.25 m2  |
|          | Total m2     | 173.00 m2 | 181.42 m2 |