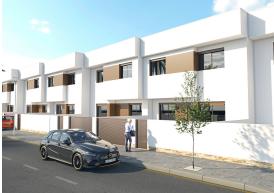

# PLAYAMAR X RESIDENTIAL

Playamar X is an exclusive residential with significant upgrades in the design and comfort of the houses. 20 modern and 2 villas, first quality, with 2 bedrooms on the ground floor and also on the top floor and 3 bedrooms on the ground floor and on the top floor with a solarium of more than 80 m2 that affords with great privacy. The new 2 villas have closed garage, independent pool, 3 bedrooms, 2 bathrooms and a toilet.

### FACADE:

External double cavity walls using ceramic bricks, with cavity walls. Cavity walls with thermal / acoustic insulation, as per current building regulations (CTE).

Facade as per 3D designs attached to the contract of sale.